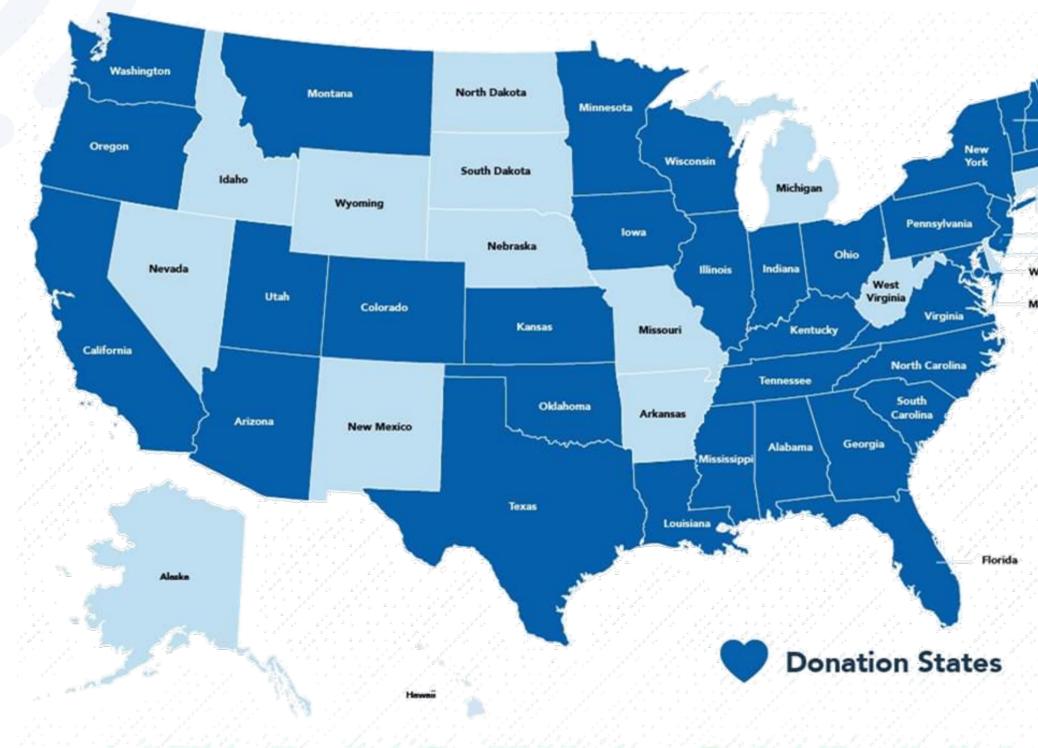

# TOTAL RAISED \$10,257,847

Maine Vermont New Hampshire Massachussets Rhode Island Connecticut New Jersey Delaware Washington DC