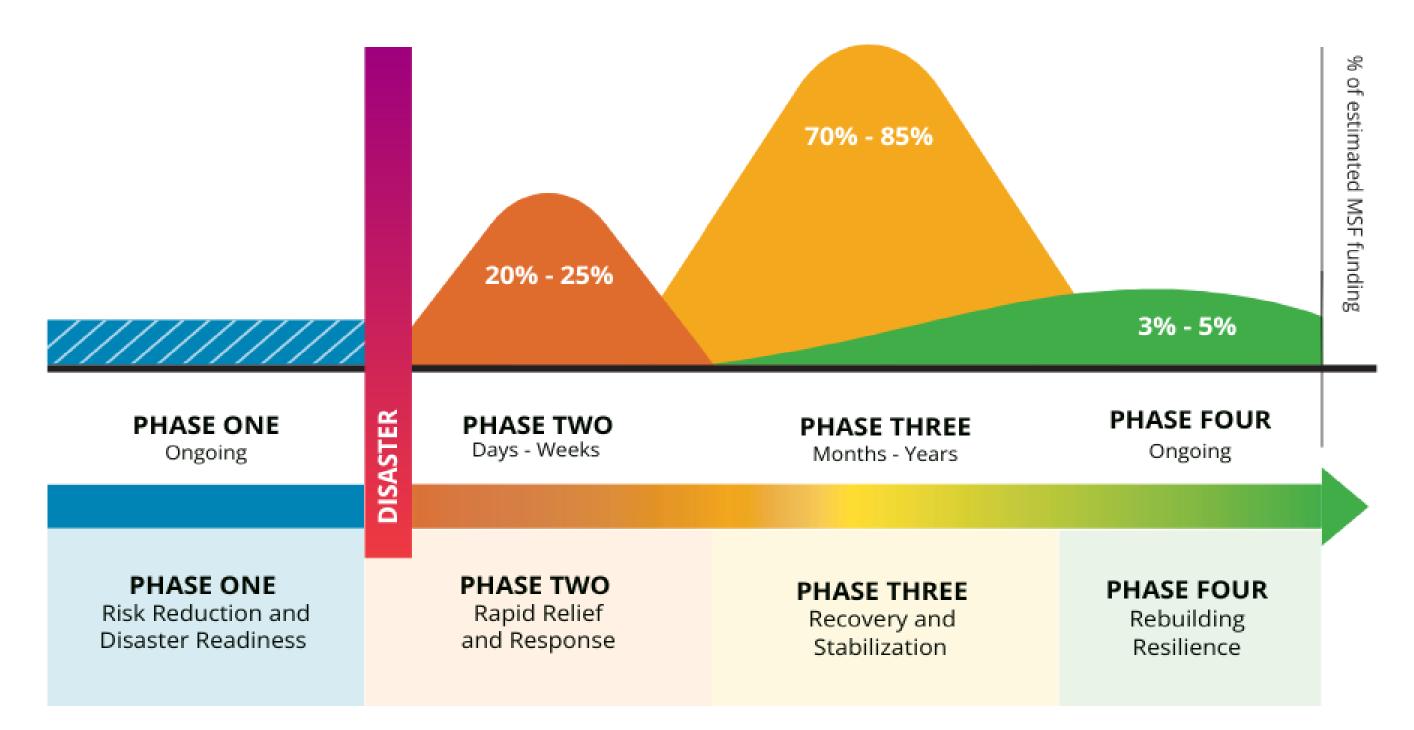

#### **HURRICANE HELENE Community Crisis Fund** for the Central Savannah River Area

Phase 1 **Grants Awarded** 

\$2,454,828

Phase 2 **Grant Cycle** 

Relief Reimbursement

Lost Revenue

Increased Operating Costs (match grant) Infrastructure Needs